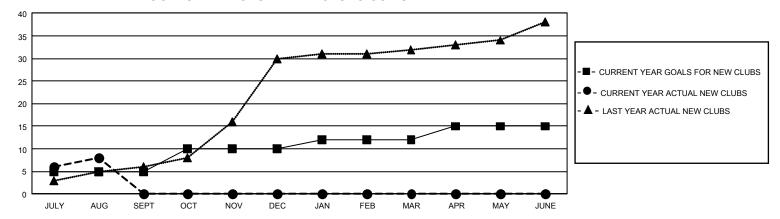

## GMT Constitutional Area 6, Group L

REPORT DOES NOT INCLUDE CLUBS IN UNDISTRICTED AREAS.

| Clubs                 |               |           |               | Members               |                          |                         |                                                    |
|-----------------------|---------------|-----------|---------------|-----------------------|--------------------------|-------------------------|----------------------------------------------------|
| RESULTS FOR 2021-2022 |               |           |               | RESULTS FOR 2021-2022 |                          |                         |                                                    |
| QUARTER               | NEW CLUB GOAL | NEW CLUBS | DROPPED CLUBS | QUARTER MI            | EMBER GROWTH NET<br>GOAL | MEMBER GROWTH<br>ACTUAL | DROPPED MEMBERS<br>ACTUAL (including<br>transfers) |
| JULY/AUG/SEPT         | 15            | 8         | 4             | JULY/AUG/SEP1         | Г 315                    | 783                     | 164                                                |
| OCT/NOV/DEC           | 15            | 0         | 0             | OCT/NOV/DEC           | 260                      | 0                       | 0                                                  |
| JAN/FEB/MAR           | 6             | 0         | 0             | JAN/FEB/MAR           | 215                      | 0                       | 0                                                  |
| APR/MAY/JUNE          | 9             | 0         | 0             | APR/MAY/JUNE          | 160                      | 0                       | 0                                                  |

## GOALS AND ACTUAL NEW CLUBS CUMULATIVE