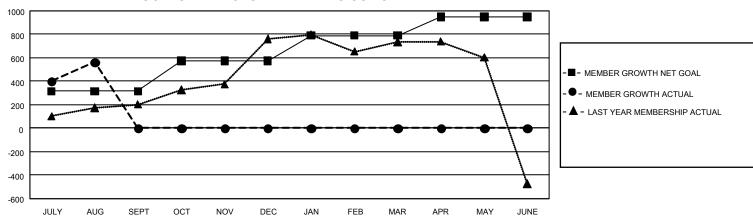

## GMT Constitutional Area 6, Group L

REPORT DOES NOT INCLUDE CLUBS IN UNDISTRICTED AREAS.

| Clubs                 |               |           |               | Members               |                          |                         |                                                    |
|-----------------------|---------------|-----------|---------------|-----------------------|--------------------------|-------------------------|----------------------------------------------------|
| RESULTS FOR 2021-2022 |               |           |               | RESULTS FOR 2021-2022 |                          |                         |                                                    |
| QUARTER               | NEW CLUB GOAL | NEW CLUBS | DROPPED CLUBS | QUARTER MI            | EMBER GROWTH NET<br>GOAL | MEMBER GROWTH<br>ACTUAL | DROPPED MEMBERS<br>ACTUAL (including<br>transfers) |
| JULY/AUG/SEPT         | 15            | 8         | 4             | JULY/AUG/SEP1         | Г 315                    | 783                     | 164                                                |
| OCT/NOV/DEC           | 15            | 0         | 0             | OCT/NOV/DEC           | 260                      | 0                       | 0                                                  |
| JAN/FEB/MAR           | 6             | 0         | 0             | JAN/FEB/MAR           | 215                      | 0                       | 0                                                  |
| APR/MAY/JUNE          | 9             | 0         | 0             | APR/MAY/JUNE          | 160                      | 0                       | 0                                                  |

## GOALS AND ACTUAL MEMBERS CUMULATIVE

| DROPPED CLUBS: 4 |     | 104 CLUBS OF 310 ADDED 1<br>OR MORE NEW MEMBERS | GENDER DISTRIBUTION                  |                |  |
|------------------|-----|-------------------------------------------------|--------------------------------------|----------------|--|
|                  |     |                                                 | MALE                                 | 7,454 (61.80%) |  |
|                  |     |                                                 | FEMALE                               | 4,607 (38.20%) |  |
| DROPPED MEMBERS  |     |                                                 | NON BINARY                           | 0 (0.00%)      |  |
| DECEASED         | 8   |                                                 | PREFER NOT TO ANSWER                 | 0 (0.00%)      |  |
| CLUB CANCELLED   | 63  |                                                 | TOTAL FAMILY UNIT MEMBERS 6,9        |                |  |
| OTHER            | 93  | CLICK HERE FOR                                  | TOTAL PARMET ONLY MEMBERS            |                |  |
| TOTAL            | 164 | CUMULATIVE MEMBERSHIP DATA                      | FAMILY MEMBERS PAYING HALF DUES 3,90 |                |  |